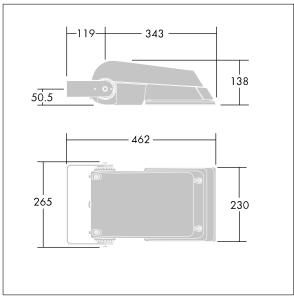

Not compatible with UrbaSens systems.

Dimensions: 462 x 265 x 139 mm Luminaire input power: 77 W Luminaire luminous flux: 11549 lm Luminaire efficacy: 150 lm/W

weight: 6.27 kg Scx: 0.05 m<sup>2</sup>

TLG\_AFLP\_M\_SML.wmf