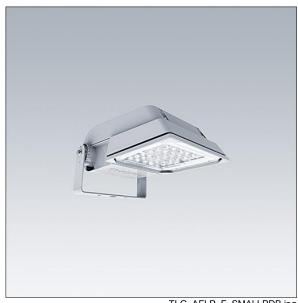

## Areaflood Pro

A compact, lightweight, general purpose LED area floodlight. With small body. driving 36 LEDs at 700mA with Extra Wide Road light distribution. IP66, IK08, Class I electrical. Body: die-cast aluminium (EN AC-44300), Light grey 150 sanded textured (close to RAL9006).. Enclosure: 4mm thick toughened glass. Reversable mounting stirrup supplied, Equipped with 50% power reduction circuit, effective 3 hours before and 5 hours after a calculated midnight. It can be deactivated at installation with an easily accessible internal switch. Complete with 4000K LED.

Not compatible with UrbaSens systems.

Dimensions: 462 x 265 x 139 mm Luminaire input power: 77 W Luminaire luminous flux: 11488 lm Luminaire efficacy: 149 lm/W

weight: 6.27 kg Scx: 0.05 m<sup>2</sup>

TLG AFLP F SMALLPDB.jpg