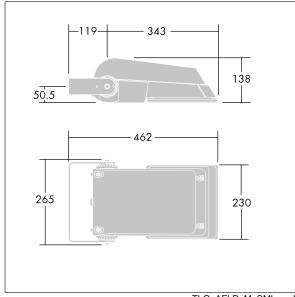

Not compatible with UrbaSens systems.

Dimensions: 462 x 265 x 139 mm Luminaire input power: 77 W Luminaire luminous flux: 11488 lm Luminaire efficacy: 149 lm/W

weight: 6.27 kg Scx: 0.05 m<sup>2</sup>

TLG AFLP F SMALLPDB.jpg