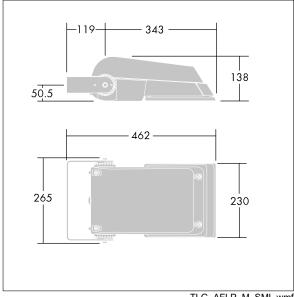

Not compatible with UrbaSens systems.

Dimensions: 462 x 265 x 139 mm Luminaire input power: 77 W Luminaire luminous flux: 11426 lm Luminaire efficacy: 148 lm/W

weight: 6.27 kg Scx: 0.05 m<sup>2</sup>

TLG\_AFLP\_M\_SML.wmf