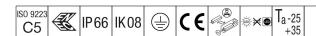

## Areaflood Pro

A compact, lightweight, general purpose LED area floodlight. With small body. driving 36 LEDs at 700mA with asymmetrical 60° light distribution. IP66, IK08, Class I electrical. Body: die-cast aluminium (EN AC-44300), Light grey 150 sanded textured (close to RAL9006).. Enclosure: 4mm thick toughened glass. Reversable mounting stirrup supplied, Complete with 4000K LED.