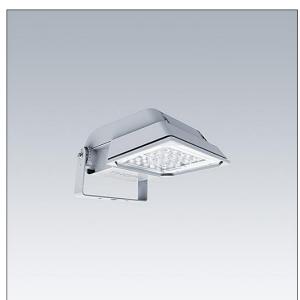

## Areaflood Pro

A compact, lightweight, general purpose LED area floodlight. With small body. driving 36 LEDs at 700mA with asymmetrical 60° light distribution. IP66, IK08, Class I electrical. Body: die-cast aluminium (EN AC-44300), Light grey 150 sanded textured (close to RAL9006).. Enclosure: 4mm thick toughened glass. Reversable mounting stirrup supplied, Complete with 4000K LED.