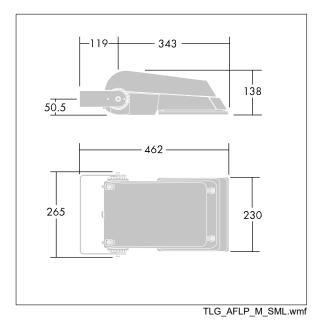

Not compatible with UrbaSens systems.

Dimensions: 462 x 265 x 139 mm Luminaire input power: 77 W Luminaire luminous flux: 11426 lm Luminaire efficacy: 148 lm/W weight: 6.27 kg Scx: 0.05 m<sup>2</sup>

|H()