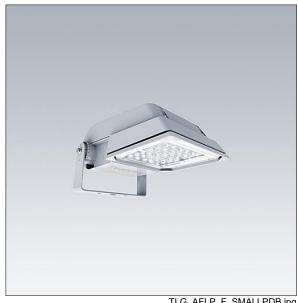

## Areaflood Pro

A compact, lightweight, general purpose LED area floodlight. With small body. driving 36 LEDs at 700mA with asymmetrical 50° light distribution. IP66, IK08, Class I electrical. Body: die-cast aluminium (EN AC-44300), Light grey 150 sanded textured (close to RAL9006).. Enclosure: 4mm thick toughened glass. Reversable mounting stirrup supplied, Complete with 4000K LED.

Not compatible with UrbaSens systems.

Dimensions: 462 x 265 x 139 mm Luminaire input power: 77 W Luminaire luminous flux: 11281 lm Luminaire efficacy: 147 lm/W

weight: 6.27 kg Scx: 0.05 m<sup>2</sup>

TLG AFLP F SMALLPDB.jpg