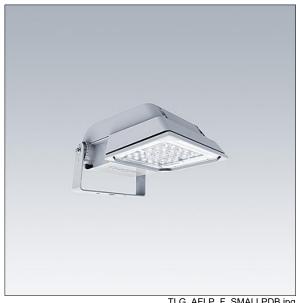

## Areaflood Pro

A compact, lightweight, general purpose LED area floodlight. With small body. driving 36 LEDs at 700mA with asymmetrical 50° light distribution. IP66, IK08, Class I electrical. Body: die-cast aluminium (EN AC-44300), Light grey 150 sanded textured (close to RAL9006).. Enclosure: 4mm thick toughened glass. Reversable mounting stirrup supplied, Complete with 4000K LED.

Not compatible with UrbaSens systems.

Dimensions: 462 x 265 x 139 mm Luminaire input power: 77 W Luminaire luminous flux: 11281 lm Luminaire efficacy: 147 lm/W

weight: 6.27 kg Scx: 0.05 m<sup>2</sup>

TLG AFLP F SMALLPDB.jpg