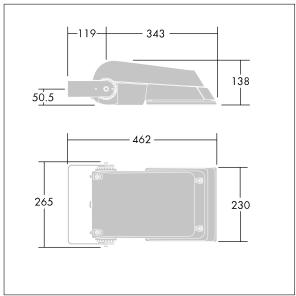

Not compatible with UrbaSens systems.

Dimensions: 462 x 265 x 139 mm Luminaire input power: 77 W Luminaire luminous flux: 11281 lm Luminaire efficacy: 147 lm/W

weight: 6.27 kg Scx: 0.05 m<sup>2</sup>

TLG AFLP F SMALLPDB.jpg