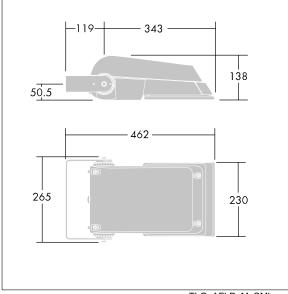

Not compatible with UrbaSens systems.

Dimensions: 462 x 265 x 139 mm Luminaire input power: 77 W Luminaire luminous flux: 11594 lm Luminaire efficacy: 151 lm/W weight: 6.3 kg Scx: 0.05 m<sup>2</sup>

|H()