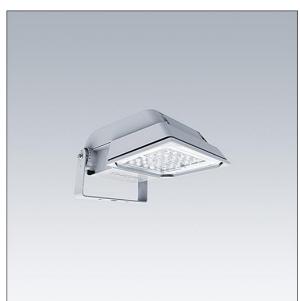

#### Areaflood Pro

A compact, lightweight, general purpose LED area floodlight. With small body. driving 36 LEDs at 700mA with asymmetrical 40° light distribution. IP66, IK08, Class I electrical. Body: die-cast aluminium (EN AC-44300), Light grey 150 sanded textured (close to RAL9006).. Enclosure: 4mm thick toughened glass. Reversable mounting stirrup supplied, Complete with 4000K LED.