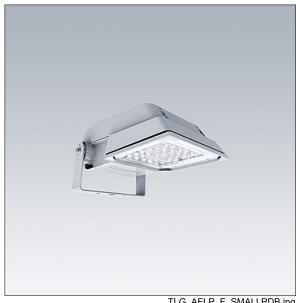

## Areaflood Pro

A compact, lightweight, general purpose LED area floodlight. With small body. driving 36 LEDs at 700mA with asymmetrical 40° light distribution. IP66, IK08, Class I electrical. Body: die-cast aluminium (EN AC-44300), Light grey 150 sanded textured (close to RAL9006).. Enclosure: 4mm thick toughened glass. Reversable mounting stirrup supplied, Complete with 4000K LED.

Not compatible with UrbaSens systems.

Dimensions: 462 x 265 x 139 mm Luminaire input power: 77 W Luminaire luminous flux: 11594 lm Luminaire efficacy: 151 lm/W

weight: 6.3 kg Scx: 0.05 m<sup>2</sup>

TLG AFLP F SMALLPDB.jpg