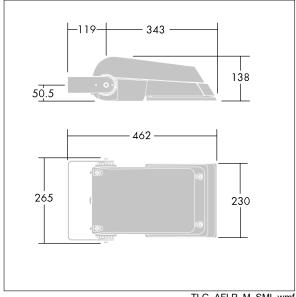

Not compatible with UrbaSens systems.

Dimensions: 462 x 265 x 139 mm Luminaire input power: 77 W Luminaire luminous flux: 11594 lm Luminaire efficacy: 151 lm/W

weight: 6.3 kg Scx: 0.05 m<sup>2</sup>

TLG AFLP F SMALLPDB.jpg