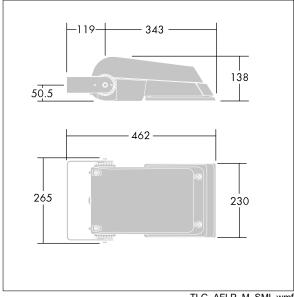

Dimensions: 462 x 265 x 139 mm Luminaire input power: 55 W Luminaire luminous flux: 8698 lm Luminaire efficacy: 158 lm/W

weight: 6.2 kg Scx: 0.05 m<sup>2</sup>

TLG AFLP F SMALLPDB.jpg

TLG\_AFLP\_M\_SML.wmf