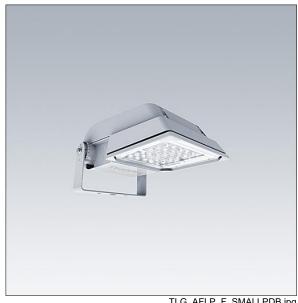

## Areaflood Pro

A compact, lightweight, general purpose LED area floodlight. With small body. driving 36 LEDs at 500mA with Wide Road light distribution. IP66, IK08, Class I electrical. Body: die-cast aluminium (EN AC-44300), Light grey 150 sanded textured (close to RAL9006).. Enclosure: 4mm thick toughened glass. Reversable mounting stirrup supplied, Complete with 4000K LED.

Dimensions: 462 x 265 x 139 mm Luminaire input power: 55 W Luminaire luminous flux: 8698 lm Luminaire efficacy: 158 lm/W

weight: 6.2 kg Scx: 0.05 m<sup>2</sup>

TLG AFLP F SMALLPDB.jpg

TLG\_AFLP\_M\_SML.wmf