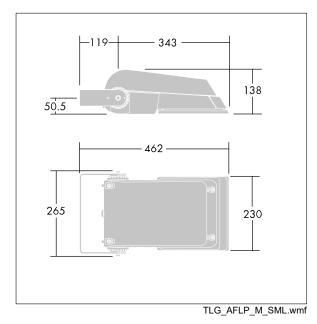

Dimensions: 462 x 265 x 139 mm Luminaire input power: 55 W Luminaire luminous flux: 8698 lm Luminaire efficacy: 158 lm/W weight: 6.2 kg Scx: 0.05 m<sup>2</sup>

TLG\_AFLP\_F\_SMALLPDB.jpg

This product contains light sources of energy efficiency class E.