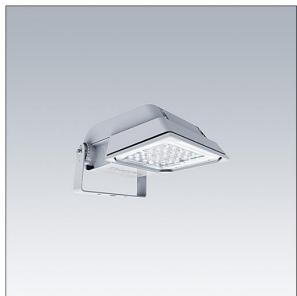

## Areaflood Pro

A compact, lightweight, general purpose LED area floodlight. With small body. driving 36 LEDs at 500mA with Wide Road light distribution. IP66, IK08, Class I electrical. Body: die-cast aluminium (EN AC-44300), Light grey 150 sanded textured (close to RAL9006).. Enclosure: 4mm thick toughened glass. Reversable mounting stirrup supplied, Complete with 4000K LED.