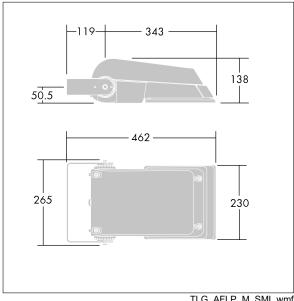

Dimensions: 462 x 265 x 139 mm Luminaire input power: 55 W Luminaire luminous flux: 8651 lm Luminaire efficacy: 157 lm/W

weight: 6.2 kg Scx: 0.05 m<sup>2</sup>

TLG AFLP F SMALLPDB.jpg

TLG\_AFLP\_M\_SML.wmf