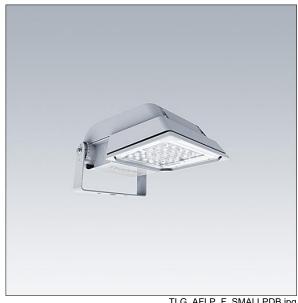

## Areaflood Pro

A compact, lightweight, general purpose LED area floodlight. With small body. driving 36 LEDs at 500mA with Extra Wide Road light distribution. IP66, IK08, Class I electrical. Body: die-cast aluminium (EN AC-44300), Light grey 150 sanded textured (close to RAL9006).. Enclosure: 4mm thick toughened glass. Reversable mounting stirrup supplied, Complete with 4000K LED.

Dimensions: 462 x 265 x 139 mm Luminaire input power: 55 W Luminaire luminous flux: 8651 lm Luminaire efficacy: 157 lm/W

weight: 6.2 kg Scx: 0.05 m<sup>2</sup>

TLG AFLP F SMALLPDB.jpg

TLG\_AFLP\_M\_SML.wmf