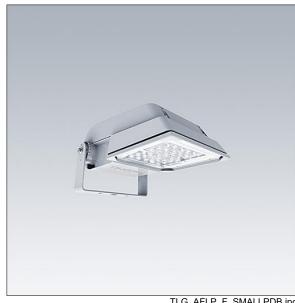

## Areaflood Pro

A compact, lightweight, general purpose LED area floodlight. With small body. driving 36 LEDs at 500mA with Extra Wide Road light distribution. IP66, IK08, Class I electrical. Body: die-cast aluminium (EN AC-44300), Light grey 150 sanded textured (close to RAL9006).. Enclosure: 4mm thick toughened glass. Reversable mounting stirrup supplied, Complete with 4000K LED.

Dimensions: 462 x 265 x 139 mm Luminaire input power: 55 W Luminaire luminous flux: 8651 lm Luminaire efficacy: 157 lm/W

weight: 6.2 kg Scx: 0.05 m<sup>2</sup>

TLG AFLP F SMALLPDB.jpg

TLG\_AFLP\_M\_SML.wmf