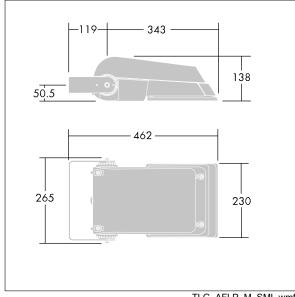

Dimensions: 462 x 265 x 139 mm Luminaire input power: 55 W Luminaire luminous flux: 8651 lm Luminaire efficacy: 157 lm/W

weight: 6.2 kg Scx: 0.05 m<sup>2</sup>

TLG AFLP F SMALLPDB.jpg

TLG\_AFLP\_M\_SML.wmf