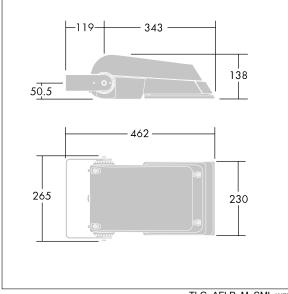

Dimensions: 462 x 265 x 139 mm Luminaire input power: 55 W Luminaire luminous flux: 8605 lm Luminaire efficacy: 156 lm/W weight: 6.2 kg Scx: 0.05 m<sup>2</sup>

TLG\_AFLP\_F\_SMALLPDB.jpg

TLG\_AFLP\_M\_SML.wmf