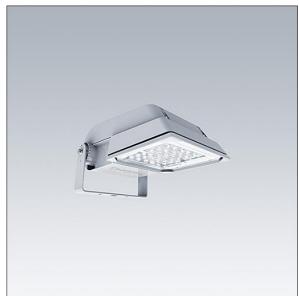

#### Areaflood Pro

A compact, lightweight, general purpose LED area floodlight. With small body. driving 36 LEDs at 500mA with asymmetrical 60° light distribution. IP66, IK08, Class I electrical. Body: die-cast aluminium (EN AC-44300), Light grey 150 sanded textured (close to RAL9006).. Enclosure: 4mm thick toughened glass. Reversable mounting stirrup supplied, Complete with 4000K LED.