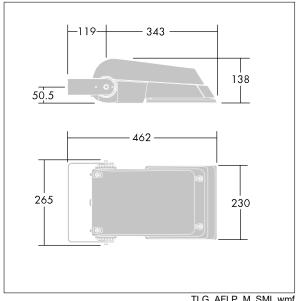

Dimensions: 462 x 265 x 139 mm Luminaire input power: 55 W Luminaire luminous flux: 8495 lm Luminaire efficacy: 154 lm/W

weight: 6.2 kg Scx: 0.05 m<sup>2</sup>

TLG AFLP F SMALLPDB.jpg

TLG\_AFLP\_M\_SML.wmf