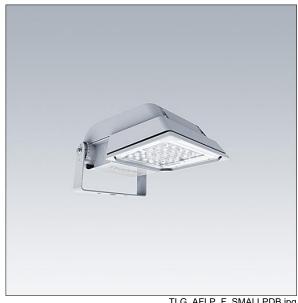

## Areaflood Pro

A compact, lightweight, general purpose LED area floodlight. With small body. driving 36 LEDs at 500mA with asymmetrical 50° light distribution. IP66, IK08, Class I electrical. Body: die-cast aluminium (EN AC-44300), Light grey 150 sanded textured (close to RAL9006).. Enclosure: 4mm thick toughened glass. Reversable mounting stirrup supplied, Complete with 4000K LED.

Dimensions: 462 x 265 x 139 mm Luminaire input power: 55 W Luminaire luminous flux: 8495 lm Luminaire efficacy: 154 lm/W

weight: 6.2 kg Scx: 0.05 m<sup>2</sup>

TLG AFLP F SMALLPDB.jpg

TLG\_AFLP\_M\_SML.wmf