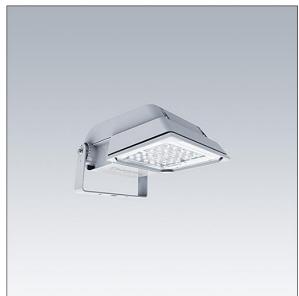

## Areaflood Pro

A compact, lightweight, general purpose LED area floodlight. With small body. driving 36 LEDs at 500mA with asymmetrical 50° light distribution. IP66, IK08, Class I electrical. Body: die-cast aluminium (EN AC-44300), Light grey 150 sanded textured (close to RAL9006).. Enclosure: 4mm thick toughened glass. Reversable mounting stirrup supplied, Complete with 4000K LED.