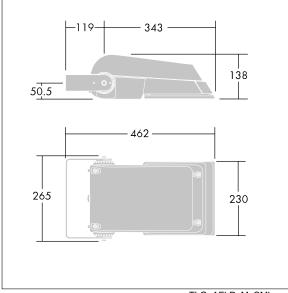

Dimensions: 462 x 265 x 139 mm Luminaire input power: 55 W Luminaire luminous flux: 8495 lm Luminaire efficacy: 154 lm/W weight: 6.2 kg Scx: 0.05 m<sup>2</sup>

TLG\_AFLP\_F\_SMALLPDB.jpg

TLG\_AFLP\_M\_SML.wmf