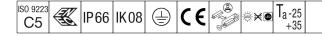

#### Areaflood Pro

A compact, lightweight, general purpose LED area floodlight. With small body. driving 36 LEDs at 500mA with asymmetrical 40° light distribution. IP66, IK08, Class I electrical. Body: die-cast aluminium (EN AC-44300), Light grey 150 sanded textured (close to RAL9006).. Enclosure: 4mm thick toughened glass. Reversable mounting stirrup supplied, Complete with 4000K LED.