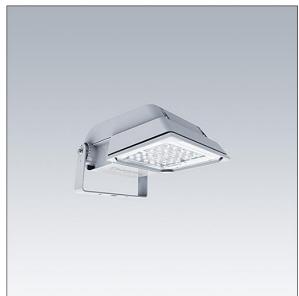

## Areaflood Pro

A compact, lightweight, general purpose LED area floodlight. With small body. driving 36 LEDs at 500mA with asymmetrical 40° light distribution. IP66, IK08, Class I electrical. Body: die-cast aluminium (EN AC-44300), Light grey 150 sanded textured (close to RAL9006).. Enclosure: 4mm thick toughened glass. Reversable mounting stirrup supplied, Complete with 4000K LED.