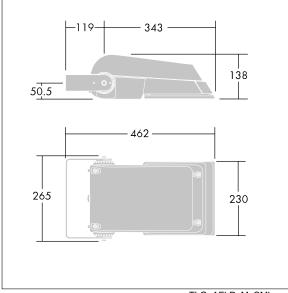

Dimensions: 462 x 265 x 139 mm Luminaire input power: 55 W Luminaire luminous flux: 8731 lm Luminaire efficacy: 159 lm/W weight: 6.3 kg Scx: 0.05 m<sup>2</sup>

TLG\_AFLP\_F\_SMALLPDB.jpg

TLG\_AFLP\_M\_SML.wmf