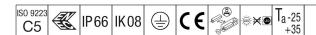

## Areaflood Pro

A compact, lightweight, general purpose LED area floodlight. With small body. driving 36 LEDs at 500mA with Wide Road light distribution. IP66, IK08, Class I electrical. Body: die-cast aluminium (EN AC-44300), Light grey 150 sanded textured (close to RAL9006).. Enclosure: 4mm thick toughened glass. Reversable mounting stirrup supplied, Driver programmed for constant light output. Complete with 4000K LED.