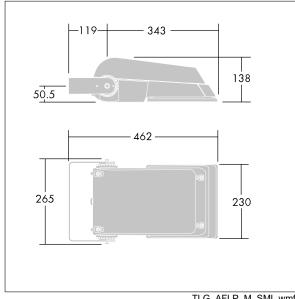

Not compatible with UrbaSens systems.

Dimensions: 462 x 265 x 139 mm Luminaire input power: 55 W Luminaire luminous flux: 8698 lm Luminaire efficacy: 158 lm/W

weight: 6.22 kg Scx: 0.05 m<sup>2</sup>

TLG AFLP F SMALLPDB.jpg