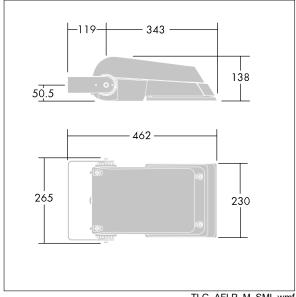

Not compatible with UrbaSens systems.

Dimensions: 462 x 265 x 139 mm Luminaire input power: 55 W Luminaire luminous flux: 8651 lm Luminaire efficacy: 157 lm/W

weight: 6.22 kg Scx: 0.05 m<sup>2</sup>

TLG AFLP F SMALLPDB.jpg