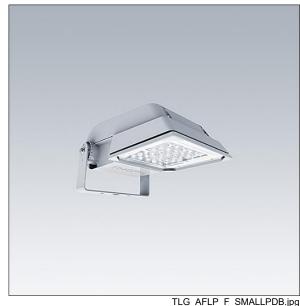

## Areaflood Pro

A compact, lightweight, general purpose LED area floodlight. With small body. driving 36 LEDs at 500mA with Extra Wide Road light distribution. IP66, IK08, Class I electrical. Body: die-cast aluminium (EN AC-44300), Light grey 150 sanded textured (close to RAL9006).. Enclosure: 4mm thick toughened glass. Reversable mounting stirrup supplied, Driver programmed for constant light output. Complete with 4000K LED.