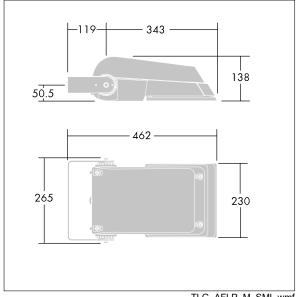

Not compatible with UrbaSens systems.

Dimensions: 462 x 265 x 139 mm Luminaire input power: 55 W Luminaire luminous flux: 8651 lm Luminaire efficacy: 157 lm/W

weight: 6.22 kg Scx: 0.05 m<sup>2</sup>

TLG\_AFLP\_M\_SML.wmf