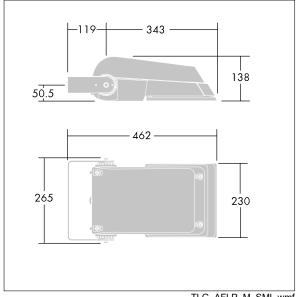

Not compatible with UrbaSens systems.

Dimensions: 462 x 265 x 139 mm Luminaire input power: 55 W Luminaire luminous flux: 8605 lm Luminaire efficacy: 156 lm/W

weight: 6.22 kg Scx: 0.05 m<sup>2</sup>

TLG AFLP F SMALLPDB.jpg