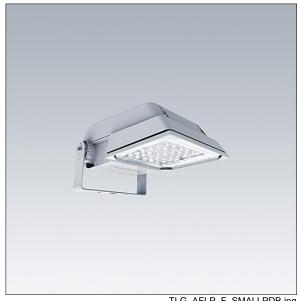

## Areaflood Pro

A compact, lightweight, general purpose LED area floodlight. With small body. driving 36 LEDs at 500mA with asymmetrical 60° light distribution. IP66, IK08, Class I electrical. Body: die-cast aluminium (EN AC-44300), Light grey 150 sanded textured (close to RAL9006).. Enclosure: 4mm thick toughened glass. Reversable mounting stirrup supplied, Driver programmed for constant light output. Complete with 4000K LED.

Not compatible with UrbaSens systems.

Dimensions: 462 x 265 x 139 mm Luminaire input power: 55 W Luminaire luminous flux: 8605 lm Luminaire efficacy: 156 lm/W

weight: 6.22 kg Scx: 0.05 m<sup>2</sup>

TLG AFLP F SMALLPDB.jpg