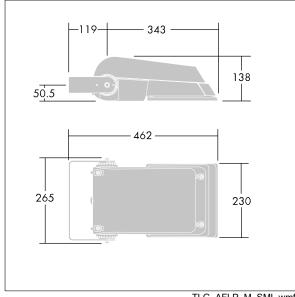

Not compatible with UrbaSens systems.

Dimensions: 462 x 265 x 139 mm Luminaire input power: 55 W Luminaire luminous flux: 8605 lm Luminaire efficacy: 156 lm/W

weight: 6.22 kg Scx: 0.05 m<sup>2</sup>

TLG AFLP F SMALLPDB.jpg