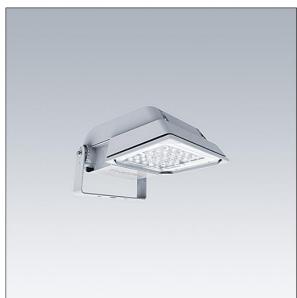

#### Areaflood Pro

A compact, lightweight, general purpose LED area floodlight. With small body. driving 36 LEDs at 500mA with asymmetrical 50° light distribution. IP66, IK08, Class I electrical. Body: die-cast aluminium (EN AC-44300), Light grey 150 sanded textured (close to RAL9006).. Enclosure: 4mm thick toughened glass. Reversable mounting stirrup supplied, Driver programmed for constant light output. Complete with 4000K LED.