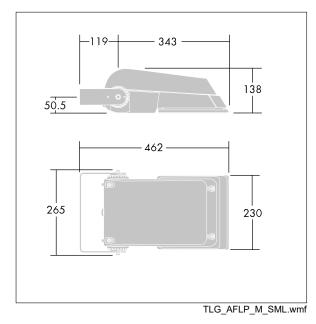

Not compatible with UrbaSens systems.

Dimensions: 462 x 265 x 139 mm Luminaire input power: 55 W Luminaire luminous flux: 8495 lm Luminaire efficacy: 154 lm/W weight: 6.22 kg Scx: 0.05 m<sup>2</sup>

|H()