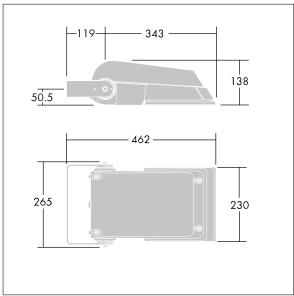

Not compatible with UrbaSens systems.

Dimensions: 462 x 265 x 139 mm Luminaire input power: 55 W Luminaire luminous flux: 8495 lm Luminaire efficacy: 154 lm/W

weight: 6.22 kg Scx: 0.05 m<sup>2</sup>

TLG\_AFLP\_M\_SML.wmf