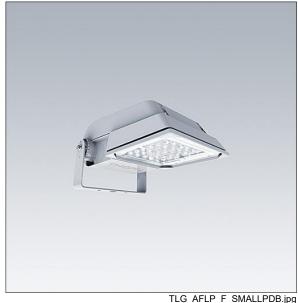

## Areaflood Pro

A compact, lightweight, general purpose LED area floodlight. With small body. driving 36 LEDs at 500mA with asymmetrical 50° light distribution. IP66, IK08, Class I electrical. Body: die-cast aluminium (EN AC-44300), Light grey 150 sanded textured (close to RAL9006).. Enclosure: 4mm thick toughened glass. Reversable mounting stirrup supplied, Driver programmed for constant light output. Complete with 4000K LED.