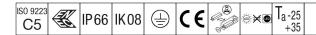

## Areaflood Pro

A compact, lightweight, general purpose LED area floodlight. With small body. driving 36 LEDs at 500mA with asymmetrical 40° light distribution. IP66, IK08, Class I electrical. Body: die-cast aluminium (EN AC-44300), Light grey 150 sanded textured (close to RAL9006).. Enclosure: 4mm thick toughened glass. Reversable mounting stirrup supplied, Driver programmed for constant light output. Complete with 4000K LED.