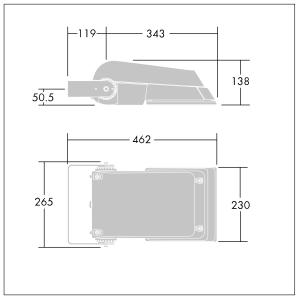

Not compatible with UrbaSens systems.

Dimensions: 462 x 265 x 139 mm Luminaire input power: 55 W Luminaire luminous flux: 8731 lm Luminaire efficacy: 159 lm/W

weight: 6.22 kg Scx: 0.05 m<sup>2</sup>

TLG AFLP F SMALLPDB.jpg