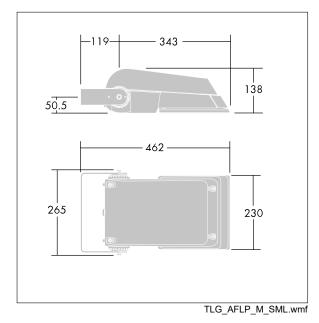

Not compatible with UrbaSens systems.

Dimensions: 462 x 265 x 139 mm Luminaire input power: 55 W Luminaire luminous flux: 8731 lm Luminaire efficacy: 159 lm/W weight: 6.22 kg Scx: 0.05 m<sup>2</sup>

|H()