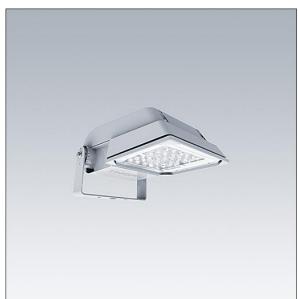

## Areaflood Pro

A compact, lightweight, general purpose LED area floodlight. With small body. driving 36 LEDs at 500mA with asymmetrical 40° light distribution. IP66, IK08, Class I electrical. Body: die-cast aluminium (EN AC-44300), Light grey 150 sanded textured (close to RAL9006).. Enclosure: 4mm thick toughened glass. Reversable mounting stirrup supplied, Driver programmed for constant light output. Complete with 4000K LED.