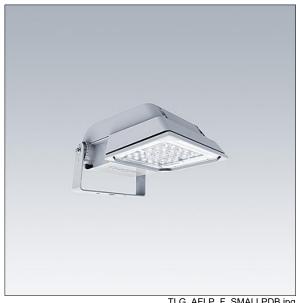

## Areaflood Pro

A compact, lightweight, general purpose LED area floodlight. With small body. driving 36 LEDs at 500mA with Wide Road light distribution. IP66, IK08, Class I electrical. Body: die-cast aluminium (EN AC-44300), Light grey 150 sanded textured (close to RAL9006).. Enclosure: 4mm thick toughened glass. Reversable mounting stirrup supplied, Complete with 4000K LED.

Not compatible with UrbaSens systems.

Dimensions: 462 x 265 x 139 mm Luminaire input power: 55 W Luminaire luminous flux: 8698 lm Luminaire efficacy: 158 lm/W

weight: 6.22 kg Scx: 0.05 m<sup>2</sup>

TLG AFLP F SMALLPDB.jpg