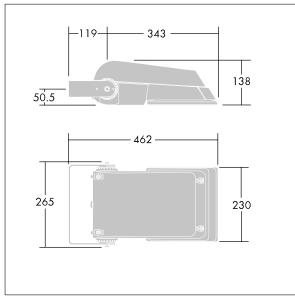

Not compatible with UrbaSens systems.

Dimensions: 462 x 265 x 139 mm Luminaire input power: 55 W Luminaire luminous flux: 8698 lm Luminaire efficacy: 158 lm/W

weight: 6.22 kg Scx: 0.05 m<sup>2</sup>

TLG\_AFLP\_M\_SML.wmf