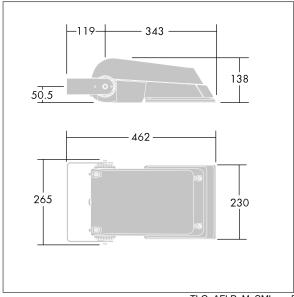

Not compatible with UrbaSens systems.

Dimensions: 462 x 265 x 139 mm Luminaire input power: 55 W Luminaire luminous flux: 8651 lm Luminaire efficacy: 157 lm/W

weight: 6.22 kg Scx: 0.05 m<sup>2</sup>

TLG AFLP F SMALLPDB.jpg