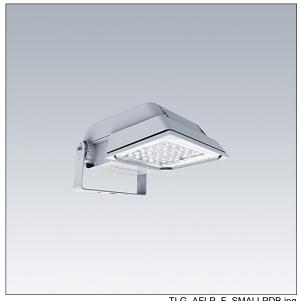

## Areaflood Pro

A compact, lightweight, general purpose LED area floodlight. With small body. driving 36 LEDs at 500mA with Extra Wide Road light distribution. IP66, IK08, Class I electrical. Body: die-cast aluminium (EN AC-44300), Light grey 150 sanded textured (close to RAL9006).. Enclosure: 4mm thick toughened glass. Reversable mounting stirrup supplied, Equipped with 50% power reduction circuit, effective 3 hours before and 5 hours after a calculated midnight. It can be deactivated at installation with an easily accessible internal switch. Complete with 4000K LED.

Not compatible with UrbaSens systems.

Dimensions: 462 x 265 x 139 mm Luminaire input power: 55 W Luminaire luminous flux: 8651 lm Luminaire efficacy: 157 lm/W

weight: 6.22 kg Scx: 0.05 m<sup>2</sup>

TLG AFLP F SMALLPDB.jpg