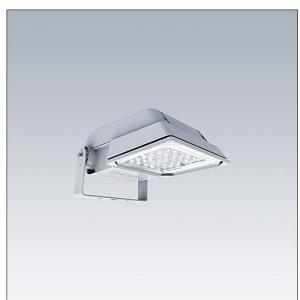

## Areaflood Pro

A compact, lightweight, general purpose LED area floodlight. With small body. driving 36 LEDs at 500mA with asymmetrical 60° light distribution. IP66, IK08, Class I electrical. Body: die-cast aluminium (EN AC-44300), Light grey 150 sanded textured (close to RAL9006).. Enclosure: 4mm thick toughened glass. Reversable mounting stirrup supplied, Complete with 4000K LED.

Not compatible with UrbaSens systems.

Dimensions: 462 x 265 x 139 mm Luminaire input power: 55 W Luminaire luminous flux: 8605 lm Luminaire efficacy: 156 lm/W weight: 6.22 kg Scx: 0.05 m<sup>2</sup>

|H()