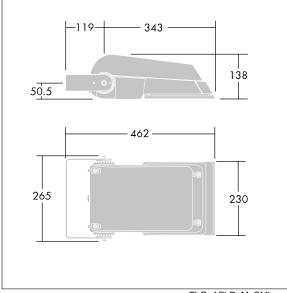

Not compatible with UrbaSens systems.

Dimensions: 462 x 265 x 139 mm Luminaire input power: 55 W Luminaire luminous flux: 8605 lm Luminaire efficacy: 156 lm/W weight: 6.22 kg Scx: 0.05 m<sup>2</sup>

|H()