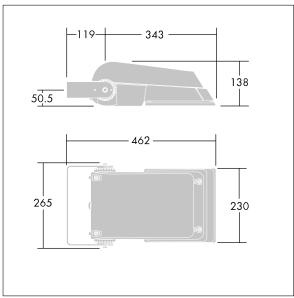

Not compatible with UrbaSens systems.

Dimensions: 462 x 265 x 139 mm Luminaire input power: 55 W Luminaire luminous flux: 8605 lm Luminaire efficacy: 156 lm/W

weight: 6.22 kg Scx: 0.05 m<sup>2</sup>

TLG\_AFLP\_M\_SML.wmf