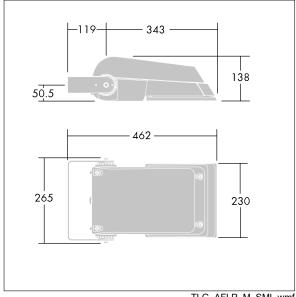

Not compatible with UrbaSens systems.

Dimensions: 462 x 265 x 139 mm Luminaire input power: 55 W Luminaire luminous flux: 8495 lm Luminaire efficacy: 154 lm/W

weight: 6.22 kg Scx: 0.05 m<sup>2</sup>

TLG\_AFLP\_M\_SML.wmf