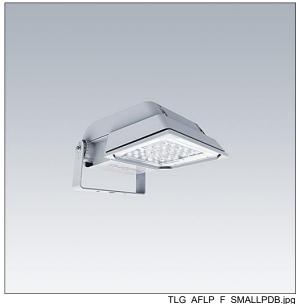

## Areaflood Pro

A compact, lightweight, general purpose LED area floodlight. With small body. driving 36 LEDs at 500mA with asymmetrical 50° light distribution. IP66, IK08, Class I electrical. Body: die-cast aluminium (EN AC-44300), Light grey 150 sanded textured (close to RAL9006).. Enclosure: 4mm thick toughened glass. Reversable mounting stirrup supplied, Complete with 4000K LED.

Not compatible with UrbaSens systems.

Dimensions: 462 x 265 x 139 mm Luminaire input power: 55 W Luminaire luminous flux: 8495 lm Luminaire efficacy: 154 lm/W

weight: 6.22 kg Scx: 0.05 m<sup>2</sup>

TLG\_AFLP\_M\_SML.wmf