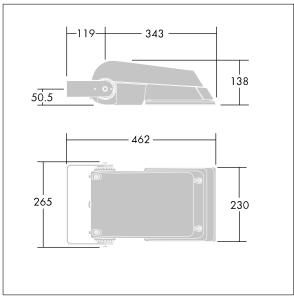

Not compatible with UrbaSens systems.

Dimensions: 462 x 265 x 139 mm Luminaire input power: 55 W Luminaire luminous flux: 8495 lm Luminaire efficacy: 154 lm/W

weight: 6.22 kg Scx: 0.05 m<sup>2</sup>

TLG AFLP F SMALLPDB.jpg