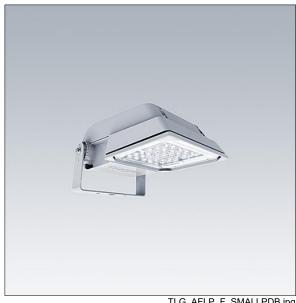

## Areaflood Pro

A compact, lightweight, general purpose LED area floodlight. With small body. driving 36 LEDs at 500mA with asymmetrical 50° light distribution. IP66, IK08, Class I electrical. Body: die-cast aluminium (EN AC-44300), Light grey 150 sanded textured (close to RAL9006).. Enclosure: 4mm thick toughened glass. Reversable mounting stirrup supplied, Complete with 4000K LED.

Not compatible with UrbaSens systems.

Dimensions: 462 x 265 x 139 mm Luminaire input power: 55 W Luminaire luminous flux: 8495 lm Luminaire efficacy: 154 lm/W

weight: 6.22 kg Scx: 0.05 m<sup>2</sup>

TLG AFLP F SMALLPDB.jpg