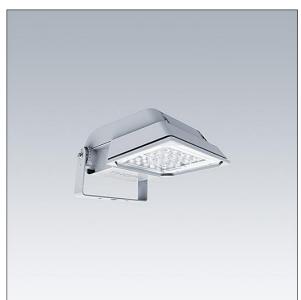

## Areaflood Pro

A compact, lightweight, general purpose LED area floodlight. With small body. driving 36 LEDs at 500mA with asymmetrical 40° light distribution. IP66, IK08, Class I electrical. Body: die-cast aluminium (EN AC-44300), Light grey 150 sanded textured (close to RAL9006).. Enclosure: 4mm thick toughened glass. Reversable mounting stirrup supplied, Complete with 4000K LED.