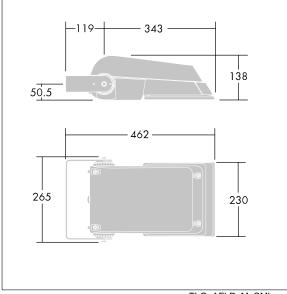

Not compatible with UrbaSens systems.

Dimensions: 462 x 265 x 139 mm Luminaire input power: 55 W Luminaire luminous flux: 8731 lm Luminaire efficacy: 159 lm/W weight: 6.3 kg Scx: 0.05 m<sup>2</sup>

|H()