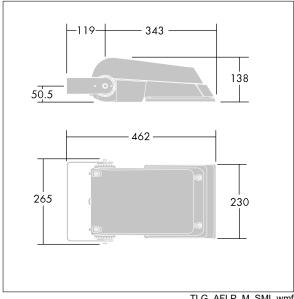

Dimensions: 462 x 265 x 139 mm Luminaire input power: 39 W Luminaire luminous flux: 6354 lm Luminaire efficacy: 163 lm/W

weight: 6.2 kg Scx: 0.05 m<sup>2</sup>

TLG AFLP F SMALLPDB.jpg

TLG\_AFLP\_M\_SML.wmf