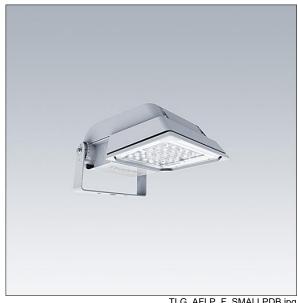

## Areaflood Pro

A compact, lightweight, general purpose LED area floodlight. With small body. driving 36 LEDs at 350mA with Wide Road light distribution. IP66, IK08, Class I electrical. Body: die-cast aluminium (EN AC-44300), Light grey 150 sanded textured (close to RAL9006).. Enclosure: 4mm thick toughened glass. Reversable mounting stirrup supplied, Complete with 4000K LED.

Dimensions: 462 x 265 x 139 mm Luminaire input power: 39 W Luminaire luminous flux: 6354 lm Luminaire efficacy: 163 lm/W

weight: 6.2 kg Scx: 0.05 m<sup>2</sup>

TLG AFLP F SMALLPDB.jpg

TLG\_AFLP\_M\_SML.wmf