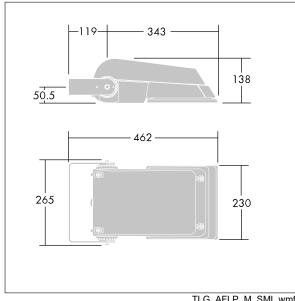

Dimensions: 462 x 265 x 139 mm Luminaire input power: 39 W Luminaire luminous flux: 6354 lm Luminaire efficacy: 163 lm/W

weight: 6.2 kg Scx: 0.05 m<sup>2</sup>

TLG AFLP F SMALLPDB.jpg

TLG\_AFLP\_M\_SML.wmf