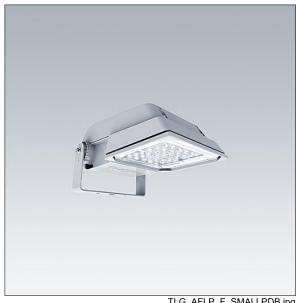

## Areaflood Pro

A compact, lightweight, general purpose LED area floodlight. With small body. driving 36 LEDs at 350mA with Extra Wide Road light distribution. IP66, IK08, Class I electrical. Body: die-cast aluminium (EN AC-44300), Light grey 150 sanded textured (close to RAL9006).. Enclosure: 4mm thick toughened glass. Reversable mounting stirrup Complete with 4000K LED. supplied,

Dimensions: 462 x 265 x 139 mm Luminaire input power: 39 W Luminaire luminous flux: 6321 lm Luminaire efficacy: 162 lm/W

weight: 6.2 kg Scx: 0.05 m<sup>2</sup>

TLG AFLP F SMALLPDB.jpg

TLG\_AFLP\_M\_SML.wmf