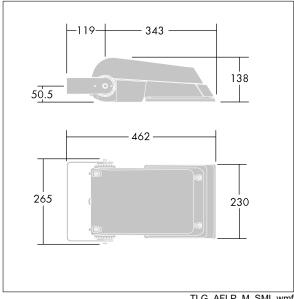

Dimensions: 462 x 265 x 139 mm Luminaire input power: 39 W Luminaire luminous flux: 6321 lm Luminaire efficacy: 162 lm/W

weight: 6.2 kg Scx: 0.05 m<sup>2</sup>

TLG AFLP F SMALLPDB.jpg

TLG\_AFLP\_M\_SML.wmf