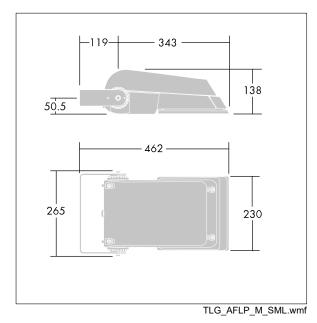

Dimensions: 462 x 265 x 139 mm Luminaire input power: 39 W Luminaire luminous flux: 6287 lm Luminaire efficacy: 161 lm/W weight: 6.2 kg Scx: 0.05 m<sup>2</sup>

TLG\_AFLP\_F\_SMALLPDB.jpg

This product contains light sources of energy efficiency class E.