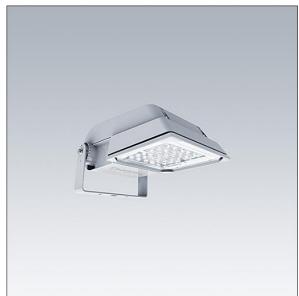

## Areaflood Pro

A compact, lightweight, general purpose LED area floodlight. With small body. driving 36 LEDs at 350mA with asymmetrical 60° light distribution. IP66, IK08, Class I electrical. Body: die-cast aluminium (EN AC-44300), Light grey 150 sanded textured (close to RAL9006).. Enclosure: 4mm thick toughened glass. Reversable mounting stirrup supplied, Complete with 4000K LED.