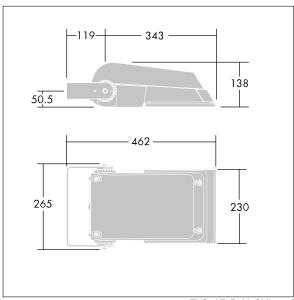

Dimensions: 462 x 265 x 139 mm Luminaire input power: 39 W Luminaire luminous flux: 6207 lm Luminaire efficacy: 159 lm/W

weight: 6.2 kg Scx: 0.05 m<sup>2</sup>

TLG AFLP F SMALLPDB.jpg

TLG\_AFLP\_M\_SML.wmf