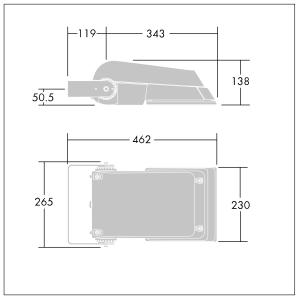

Dimensions: 462 x 265 x 139 mm Luminaire input power: 39 W Luminaire luminous flux: 6207 lm Luminaire efficacy: 159 lm/W

weight: 6.2 kg Scx: 0.05 m<sup>2</sup>

TLG\_AFLP\_M\_SML.wmf

This product contains light sources of energy efficiency class E.