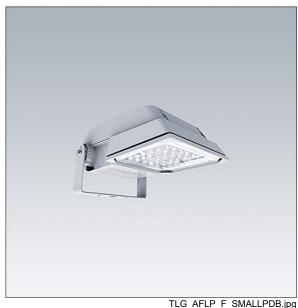

## Areaflood Pro

A compact, lightweight, general purpose LED area floodlight. With small body. driving 36 LEDs at 350mA with asymmetrical 50° light distribution. IP66, IK08, Class I electrical. Body: die-cast aluminium (EN AC-44300), Light grey 150 sanded textured (close to RAL9006).. Enclosure: 4mm thick toughened glass. Reversable mounting stirrup supplied, Complete with 4000K LED.