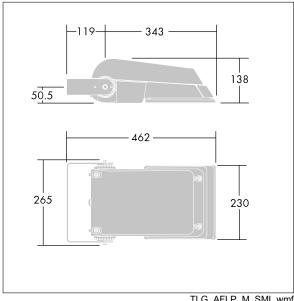

Dimensions: 462 x 265 x 139 mm Luminaire input power: 39 W Luminaire luminous flux: 6379 lm Luminaire efficacy: 164 lm/W

weight: 6.3 kg Scx: 0.05 m<sup>2</sup>

TLG AFLP F SMALLPDB.jpg

TLG\_AFLP\_M\_SML.wmf