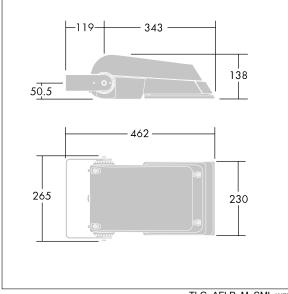

Dimensions: 462 x 265 x 139 mm Luminaire input power: 39 W Luminaire luminous flux: 6379 lm Luminaire efficacy: 164 lm/W weight: 6.3 kg Scx: 0.05 m<sup>2</sup>

TLG\_AFLP\_F\_SMALLPDB.jpg

TLG\_AFLP\_M\_SML.wmf