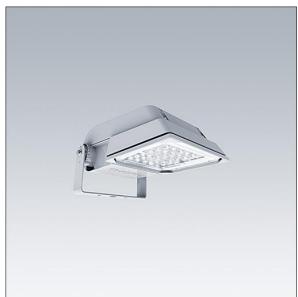

## Areaflood Pro

A compact, lightweight, general purpose LED area floodlight. With small body. driving 36 LEDs at 350mA with asymmetrical 40° light distribution. IP66, IK08, Class I electrical. Body: die-cast aluminium (EN AC-44300), Light grey 150 sanded textured (close to RAL9006).. Enclosure: 4mm thick toughened glass. Reversable mounting stirrup supplied, Complete with 4000K LED.