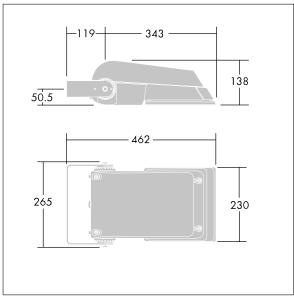

Not compatible with UrbaSens systems.

Dimensions: 462 x 265 x 139 mm Luminaire input power: 39 W Luminaire luminous flux: 6354 lm Luminaire efficacy: 163 lm/W

weight: 6.22 kg Scx: 0.05 m<sup>2</sup>

TLG AFLP F SMALLPDB.jpg