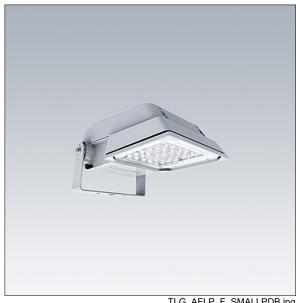

## Areaflood Pro

A compact, lightweight, general purpose LED area floodlight. With small body. driving 36 LEDs at 350mA with Wide Road light distribution. IP66, IK08, Class I electrical. Body: die-cast aluminium (EN AC-44300), Light grey 150 sanded textured (close to RAL9006).. Enclosure: 4mm thick toughened glass. Reversable mounting stirrup supplied, Complete with 4000K LED.

Not compatible with UrbaSens systems.

Dimensions: 462 x 265 x 139 mm Luminaire input power: 39 W Luminaire luminous flux: 6354 lm Luminaire efficacy: 163 lm/W

weight: 6.22 kg Scx: 0.05 m<sup>2</sup>

TLG AFLP F SMALLPDB.jpg