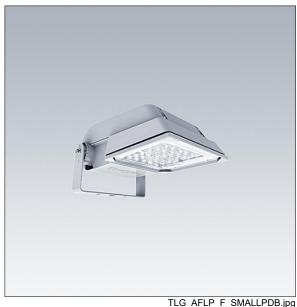

## Areaflood Pro

A compact, lightweight, general purpose LED area floodlight. With small body. driving 36 LEDs at 350mA with Wide Road light distribution. IP66, IK08, Class I electrical. Body: die-cast aluminium (EN AC-44300), Light grey 150 sanded textured (close to RAL9006).. Enclosure: 4mm thick toughened glass. Reversable mounting stirrup supplied, Complete with 4000K LED.