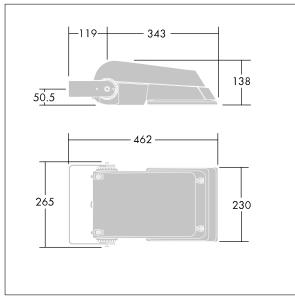

Not compatible with UrbaSens systems.

Dimensions: 462 x 265 x 139 mm Luminaire input power: 39 W Luminaire luminous flux: 6354 lm Luminaire efficacy: 163 lm/W

weight: 6.22 kg Scx: 0.05 m<sup>2</sup>

TLG\_AFLP\_M\_SML.wmf