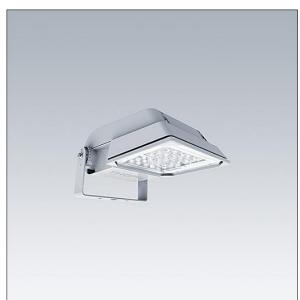

## Areaflood Pro

A compact, lightweight, general purpose LED area floodlight. With small body. driving 36 LEDs at 350mA with Extra Wide Road light distribution. IP66, IK08, Class I electrical. Body: die-cast aluminium (EN AC-44300), Light grey 150 sanded textured (close to RAL9006).. Enclosure: 4mm thick toughened glass. Reversable mounting stirrup supplied, Equipped with 50% power reduction circuit, effective 3 hours before and 5 hours after a calculated midnight. It can be deactivated at installation with an easily accessible internal switch. Complete with 4000K LED.