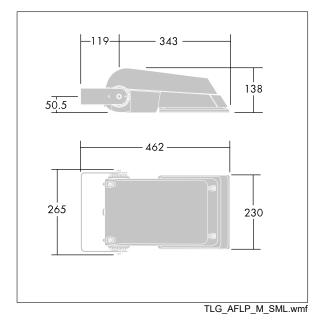

Not compatible with UrbaSens systems.

Dimensions: 462 x 265 x 139 mm Luminaire input power: 39 W Luminaire luminous flux: 6321 lm Luminaire efficacy: 162 lm/W weight: 6.22 kg Scx: 0.05 m<sup>2</sup>

IH()