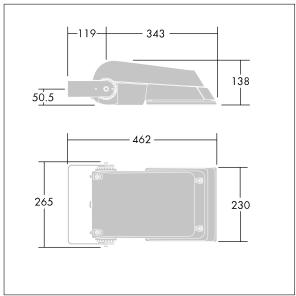

Not compatible with UrbaSens systems.

Dimensions: 462 x 265 x 139 mm Luminaire input power: 39 W Luminaire luminous flux: 6287 lm Luminaire efficacy: 161 lm/W

weight: 6.22 kg Scx: 0.05 m<sup>2</sup>

TLG\_AFLP\_M\_SML.wmf