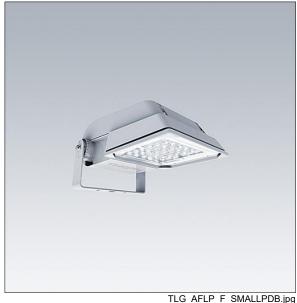

## Areaflood Pro

A compact, lightweight, general purpose LED area floodlight. With small body. driving 36 LEDs at 350mA with asymmetrical 60° light distribution. IP66, IK08, Class I electrical. Body: die-cast aluminium (EN AC-44300), Light grey 150 sanded textured (close to RAL9006).. Enclosure: 4mm thick toughened glass. Reversable mounting stirrup supplied, Complete with 4000K LED.