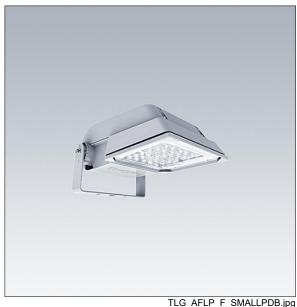

## Areaflood Pro

A compact, lightweight, general purpose LED area floodlight. With small body. driving 36 LEDs at 350mA with asymmetrical 60° light distribution. IP66, IK08, Class I electrical. Body: die-cast aluminium (EN AC-44300), Light grey 150 sanded textured (close to RAL9006).. Enclosure: 4mm thick toughened glass. Reversable mounting stirrup supplied, Complete with 4000K LED.