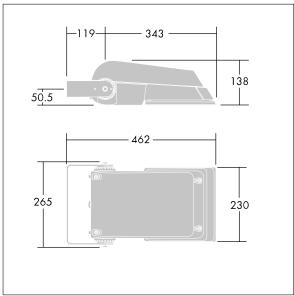

Not compatible with UrbaSens systems.

Dimensions: 462 x 265 x 139 mm Luminaire input power: 39 W Luminaire luminous flux: 6287 lm Luminaire efficacy: 161 lm/W

weight: 6.22 kg Scx: 0.05 m<sup>2</sup>

TLG\_AFLP\_M\_SML.wmf