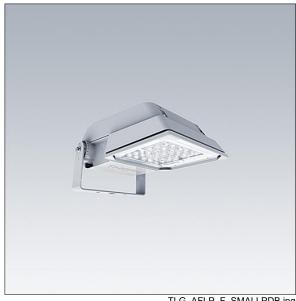

## Areaflood Pro

A compact, lightweight, general purpose LED area floodlight. With small body. driving 36 LEDs at 350mA with asymmetrical 50° light distribution. IP66, IK08, Class I electrical. Body: die-cast aluminium (EN AC-44300), Light grey 150 sanded textured (close to RAL9006).. Enclosure: 4mm thick toughened glass. Reversable mounting stirrup supplied, Complete with 4000K LED.

Not compatible with UrbaSens systems.

Dimensions: 462 x 265 x 139 mm Luminaire input power: 39 W Luminaire luminous flux: 6207 lm Luminaire efficacy: 159 lm/W

weight: 6.22 kg Scx: 0.05 m<sup>2</sup>

TLG AFLP F SMALLPDB.jpg