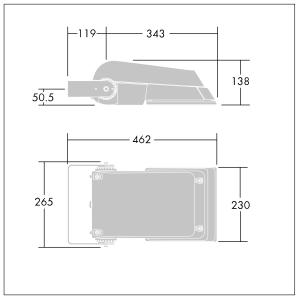

Not compatible with UrbaSens systems.

Dimensions: 462 x 265 x 139 mm Luminaire input power: 39 W Luminaire luminous flux: 6207 lm Luminaire efficacy: 159 lm/W

weight: 6.22 kg Scx: 0.05 m<sup>2</sup>

TLG AFLP F SMALLPDB.jpg