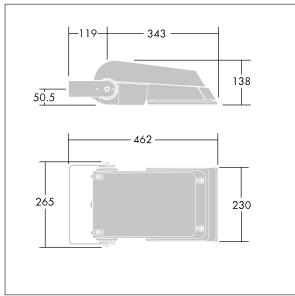

Not compatible with UrbaSens systems.

Dimensions: 462 x 265 x 139 mm Luminaire input power: 39 W Luminaire luminous flux: 6207 lm Luminaire efficacy: 159 lm/W

weight: 6.22 kg Scx: 0.05 m<sup>2</sup>

TLG AFLP F SMALLPDB.jpg