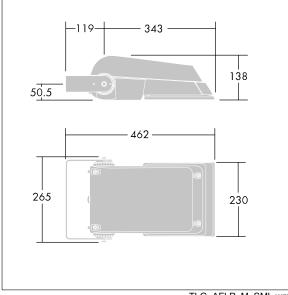

Not compatible with UrbaSens systems.

Dimensions: 462 x 265 x 139 mm Luminaire input power: 39 W Luminaire luminous flux: 6379 lm Luminaire efficacy: 164 lm/W weight: 6.3 kg Scx: 0.05 m<sup>2</sup>

|H()