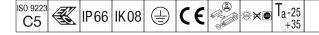

#### Areaflood Pro

A compact, lightweight, general purpose LED area floodlight. With small body. driving 36 LEDs at 350mA with asymmetrical 40° light distribution. IP66, IK08, Class I electrical. Body: die-cast aluminium (EN AC-44300), Light grey 150 sanded textured (close to RAL9006).. Enclosure: 4mm thick toughened glass. Reversable mounting stirrup supplied, Complete with 4000K LED.

Not compatible with UrbaSens systems.

Dimensions: 462 x 265 x 139 mm Luminaire input power: 39 W Luminaire luminous flux: 6379 lm Luminaire efficacy: 164 lm/W weight: 6.3 kg Scx: 0.05 m<sup>2</sup>

|H()